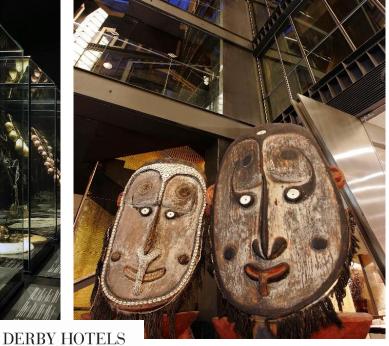

1. Permanent Exhibit of Ethnic Jewellery, *Hotel Banke 5\** Paris /2. Papua New Guinea Ethnic Collection of masks, totems, ritual drums, costumes and jewels, *Hotel Urban 5\* GL* Madrid /3. Collection of Pre-Colombian art from the Mayan, Chimú, Nayarit and Quimbaya cultures, *Hotel&Spa Claris 5\*GL* Barcelona /4. Collection of more than 250 Roman mosaics from the 2<sup>nd</sup> and 6<sup>th</sup> centuries, *The Caesar Hotel 4\** London